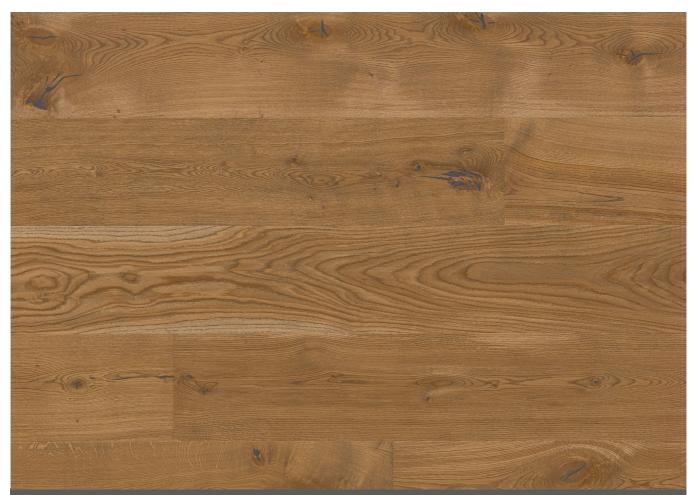

## Oak Antique Canyon

Article number 10126736 (EA1YVKWD) Oak Wood Grading Canyon Product type 3-layer parquet 15mm Plank Chaletino Format 15 x 300 x 2750 mm Dimensions Top layer thickness 3,5 mm Core material Spruce / Spruce Connection T/G Floor heating suitable Treatment Live Natural oil Appearance Brown floors Colour Antique

Wood is a product of nature – each tree has its own structure and individual colour combination. An image or a sample will therefore never be able to give you a complete picture of the finished floor. Please also note that the colour may change when exposed to light. As a guideline, darker wood species will get a more golden tone, whereas lighter species will become slightly darker. Cracked knots are filled with putty, so small gaps between the putty and wood may appear.