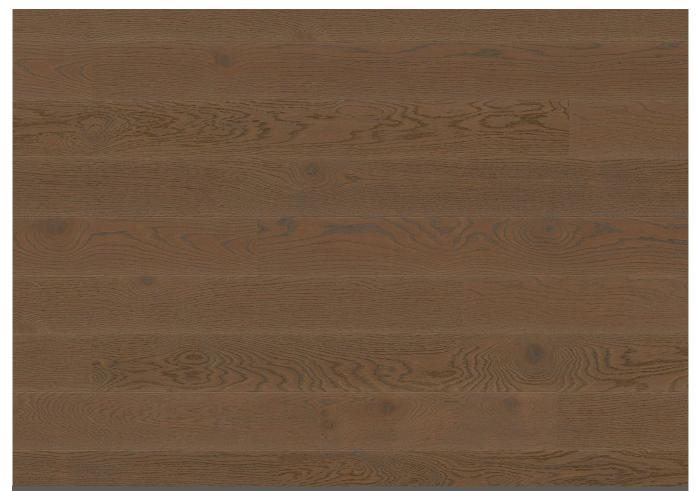

## Oak Brazilian Brown Animoso

Article number 10125136 (PLG843FD) Oak Wood Grading Animoso Product type 3-layer parquet 14mm Plank 138 Format 14 x 138 x 2200 mm Dimensions Top layer thickness 3,5 mm Core material Spruce / Spruce 5G Click Connection Floor heating suitable Treatment Live Pure lacquer Appearance Brown floors Colour Brazilian Brown

Wood is a product of nature - each tree has its own structure and individual colour combination. An image or a sample will therefore never be able to give you a complete picture of the finished floor. Please also note that the colour may change when exposed to light. As a guideline, darker wood species will get a more golden tone, whereas lighter species will become slightly darker. Cracked knots are filled with putty, so small gaps between the putty and wood may appear.