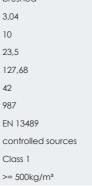

## Bevel Number of slotted top layers Surface structure m<sup>2</sup> per carton Boards per carton Weight per carton (kg) m² per pallet Boxes per pallet Weight per pallet (kg) **EN Norm** FSC claim Performance classification Density

brushed 3,04 10 23.5 127,68 42 987 EN 13489 Class 1

2

beveled 2V

| Moisture content                         | 5-9%          |
|------------------------------------------|---------------|
| Fire protection classification           | Dfl-s1        |
| Content of formaldehyde                  | E 1           |
| PCP content                              | NPD           |
| Brinell Value (N/mm²)                    | 38            |
| Shrinking and swelling                   |               |
| Breaking strength                        | NPD           |
| Thermal conductivity (W/(m*K)            | 0,129         |
| Thermal resistance (m <sup>2*</sup> K)/W | 0,109         |
| Antislip performance (CE)                | USRV 91       |
| Antislip performance (DIN)               | R11           |
| Nobb.number                              | 54522315      |
| EAN Code                                 | 7035580208358 |