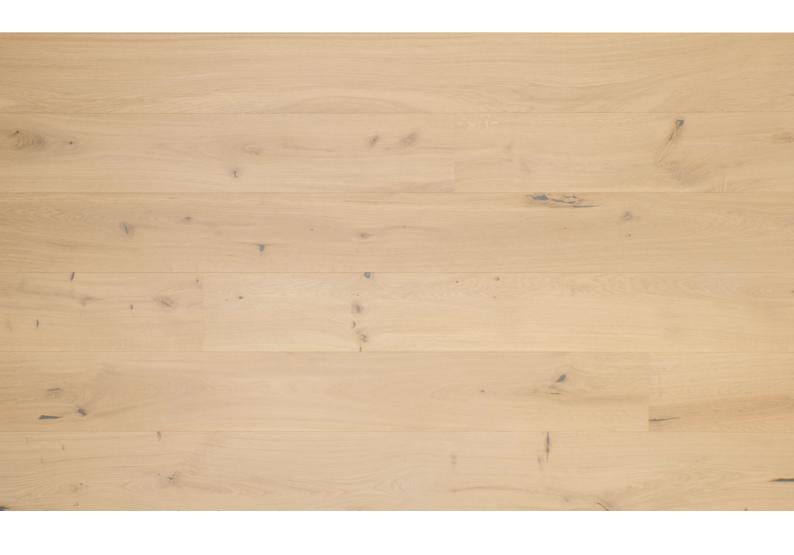

| Oak Transparent Espressivo Product details / Technical properties                                                                                                                                                                                                                                                                                                                                                                                                                                                                                          |                                                                      |                                                                                        |                                                                     |                                  |               |
|------------------------------------------------------------------------------------------------------------------------------------------------------------------------------------------------------------------------------------------------------------------------------------------------------------------------------------------------------------------------------------------------------------------------------------------------------------------------------------------------------------------------------------------------------------|----------------------------------------------------------------------|----------------------------------------------------------------------------------------|---------------------------------------------------------------------|----------------------------------|---------------|
| Article number                                                                                                                                                                                                                                                                                                                                                                                                                                                                                                                                             | 10155081 (GG4VZ3FE)                                                  | Bevel                                                                                  | beveled 2V                                                          | Moisture content                 | 5-9%          |
| Wood                                                                                                                                                                                                                                                                                                                                                                                                                                                                                                                                                       | Oak                                                                  | Number of slotted top layers                                                           | 1                                                                   | Fire protection classification   | Dfl-s1        |
| Grading                                                                                                                                                                                                                                                                                                                                                                                                                                                                                                                                                    | Espressivo                                                           | Surface structure                                                                      | Brushed                                                             | Content of formaldehyde          | E1            |
| Product type                                                                                                                                                                                                                                                                                                                                                                                                                                                                                                                                               | 3-Layer                                                              | m² per carton                                                                          | 2,76                                                                | PCP content                      | NPD           |
| Format                                                                                                                                                                                                                                                                                                                                                                                                                                                                                                                                                     | Castle plank                                                         | Boards per carton                                                                      | 6                                                                   | Brinell Value (N/mm²)            | 38            |
| Dimensions                                                                                                                                                                                                                                                                                                                                                                                                                                                                                                                                                 | 9/16 x 8-1/4 x 86-5/8 inch                                           | Weight per carton (kg)                                                                 | 21,6                                                                | Shrinking and swelling           |               |
| Top layer thickness                                                                                                                                                                                                                                                                                                                                                                                                                                                                                                                                        | 3,5 mm                                                               | m² per pallet                                                                          | 138                                                                 | Breaking strength                | NPD           |
| Core material                                                                                                                                                                                                                                                                                                                                                                                                                                                                                                                                              | Spruce / Spruce                                                      | Boxes per pallet                                                                       | 50                                                                  | Thermal conductivity (W/(m*K)    | 0,129         |
| Connection                                                                                                                                                                                                                                                                                                                                                                                                                                                                                                                                                 | T/G                                                                  | Weight per pallet (kg)                                                                 | 1080                                                                | Thermal resistance (m²*K)/W      | 0,109         |
| Floor heating suitable wood is a product of nature – each tree has its own structure and individual colour combination. An image or a sample will therefore remained able to give for womplete pits remains the finished floor. Provided to the the colour sample will be colour to a sample will therefore able to give for womplete pits remains a finished floor. Provided to the colour sample will be considered to light.  Aspeculiateline, darker who a species will pet a mance additione, whereas lighter species will be compressing the darker. |                                                                      |                                                                                        |                                                                     |                                  |               |
| Aspegliance ine, do Cracked knots are Colour                                                                                                                                                                                                                                                                                                                                                                                                                                                                                                               | arker wood species will<br>e filled with putty, so sr<br>Transparent | <b>Set of Marce Gassification</b> e, w<br>mall gaps between the putt<br><b>Density</b> | rhereas lighter species will by and wood may appear.<br>>= 500kg/m³ | enormanigerily darker.  EAN Code | 7035580221777 |