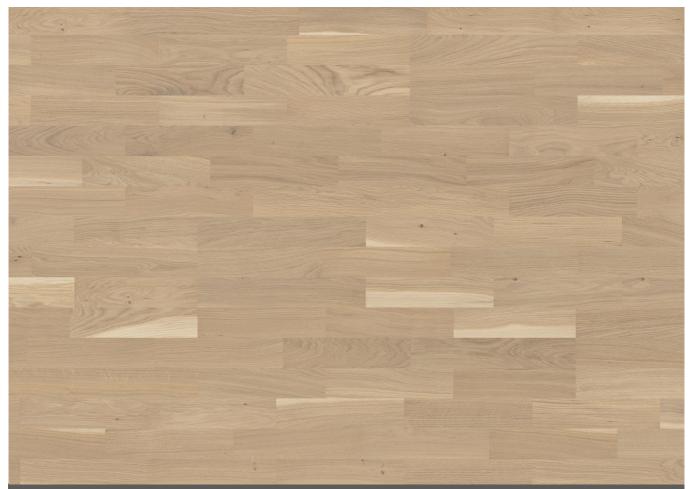

## Oak Transparent Finale

Article number 10114702 (EBGLT3TD) Wood Oak Grading Finale Product type 3-layer parquet Format 14mm Longstrip 3-Strip 14 x 215 x 2200 mm Dimensions Top layer thickness 3,5 mm Core material Spruce / Spruce Connection 5G Click Floor heating suitable Treatment Live Pure lacquer Appearance Golden floors Colour Transparent

5-9%

Wood is a product of nature – each tree has its own structure and individual colour combination. An image or a sample will therefore never be able to give you a complete picture of the finished floor. Please also note that the colour may change when exposed to light. As a guideline, darker wood species will get a more golden tone, whereas lighter species will become slightly darker. Cracked knots are filled with putty, so small gaps between the putty and wood may appear.