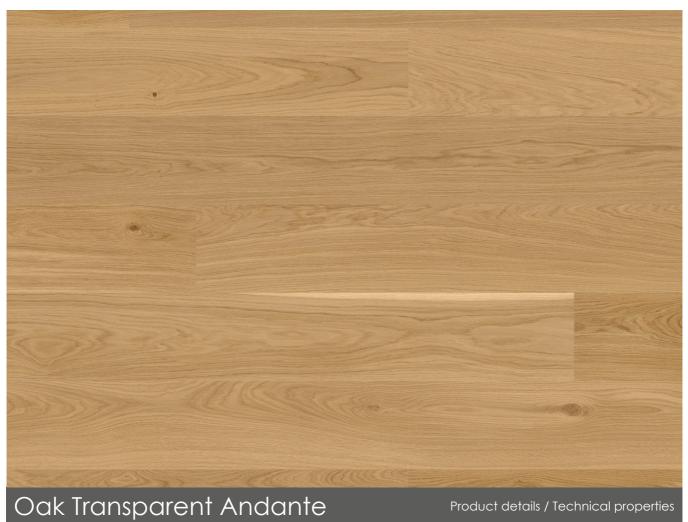

| Article number | 10036331 (EIGV35FD) |
|----------------|---------------------|
| Wood           | Oak                 |
| Grading        | Andante             |
| Product type   | 3-layer parquet     |
| Format         | 14mm Plank Castle   |
| Dimensions     | 14 x 209 x 2200 mm  |

Core material Spruce / Spruce 5G Click Connection Floor heating suitable

**Top layer thickness** 3,5 mm

Treatment Live Matt lacquer Appearance Golden floors Colour Transparent

| 35FD) | Bevel                        |
|-------|------------------------------|
|       | Number of slotted top layers |
|       | Surface structure            |
| t     | m² per carton                |
| ıstle | Boards per carton            |
| mm    | Weight per carton (kg)       |
|       | m² per pallet                |
| е     | Boxes per pallet             |
|       | Weight per pallet (kg)       |
|       | EN Norm                      |

FSC claim Performance classification Density

beveled 2V 1 sanded 2,76 6 21.5 138 50 1075 EN 13489 controlled sources Class 1 >= 500kg/m³

Moisture content 5-9% Cfl-s1 Fire protection classification Content of formaldehyde E 1 **PCP** content NPD Brinell Value (N/mm²) 38 Shrinking and swelling **Breaking strength** Thermal conductivity (W/(m\*K)

Thermal resistance (m<sup>2\*</sup>K)/W 0,109 USRV 33 Antislip performance (CE) Antislip performance (DIN) R9

Nobb.number 43656181 **EAN Code** 7035580047902

Wood is a product of nature - each tree has its own structure and individual colour combination. An image or a sample will therefore never be able to give you a complete picture of the finished floor. Please also note that the colour may change when exposed to light. As a guideline, darker wood species will get a more golden tone, whereas lighter species will become slightly darker. Cracked knots are filled with putty, so small gaps between the putty and wood may appear.